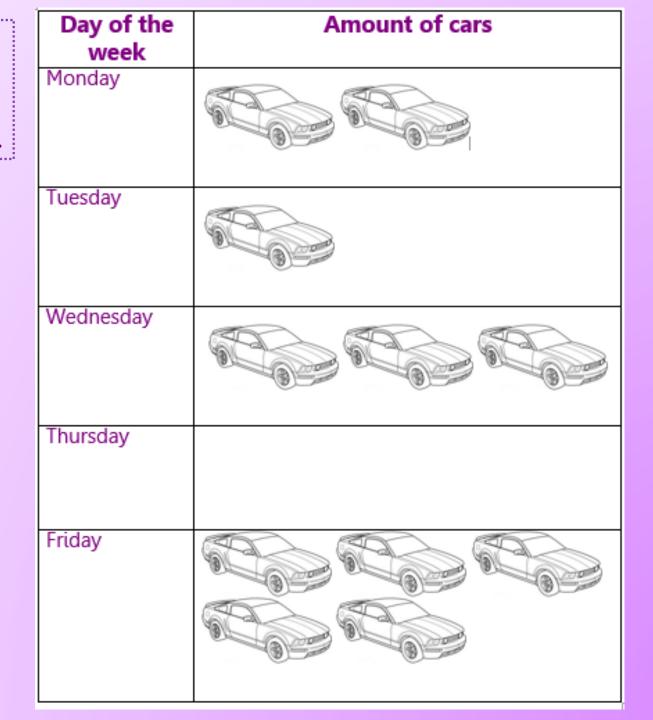

### How do we use a pictogram?

I can use a **pictogram** to answer questions. I can use information to fill out a **pictogram**.

### How many cars were in the garage on Monday?

I can use a **pictogram** to answer questions. I can use information to fill out a **pictogram**.

### How many cars were in the garage on Thursday?

I can use a **pictogram** to answer questions. I can use information to fill out a **pictogram**.

### How many cars were in the garage altogether on Monday and Tuesday?

I can use a **pictogram** to answer questions. I can use information to fill out a **pictogram**.

What if