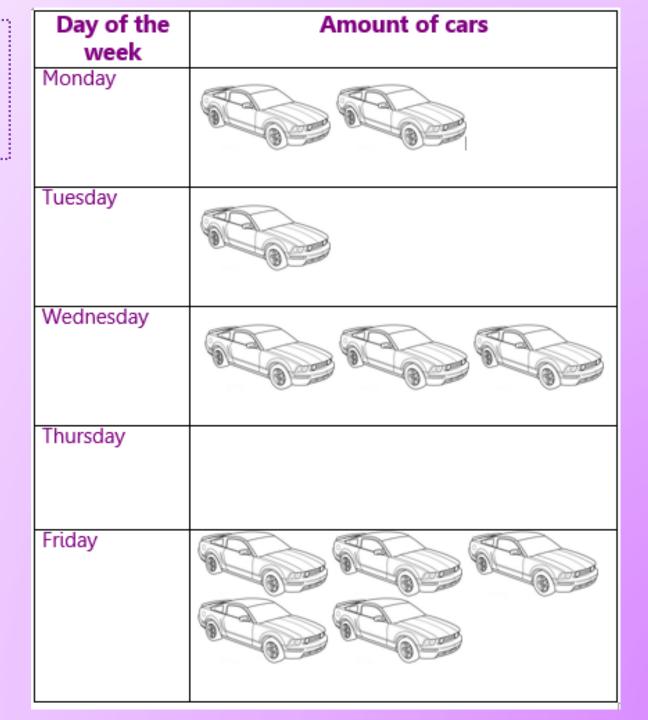

### How do we use a pictogram?

I can use a **pictogram** to answer questions. I can use information to fill out a **pictogram**.

### How many cars were in the garage on Monday?

I can use a **pictogram** to answer questions. I can use information to fill out a **pictogram**.

### How many cars were in the garage on Thursday?

I can use a **pictogram** to answer questions. I can use information to fill out a **pictogram**.

### How many cars were in the garage altogether on Monday and Tuesday?

I can use a **pictogram** to answer questions. I can use information to fill out a **pictogram**.

What if