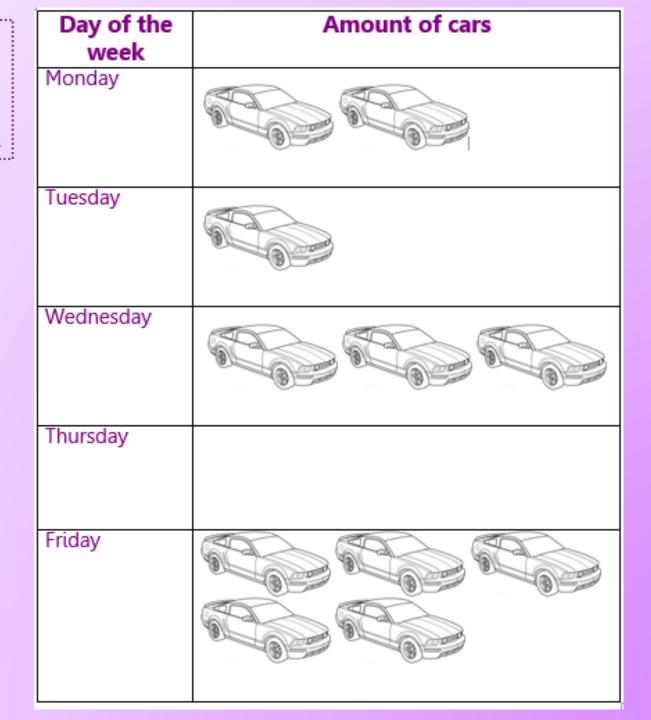

### How do we use a pictogram?

I can use a **pictogram** to answer questions. I can use information to fill out a **pictogram**.

### How many cars were in the garage on Monday?

I can use a **pictogram** to answer questions. I can use information to fill out a **pictogram**.

### How many cars were in the garage on Thursday?

I can use a **pictogram** to answer questions. I can use information to fill out a **pictogram**.

### How many cars were in the garage altogether on Monday and Tuesday?

I can use a **pictogram** to answer questions. I can use information to fill out a **pictogram**.

What if