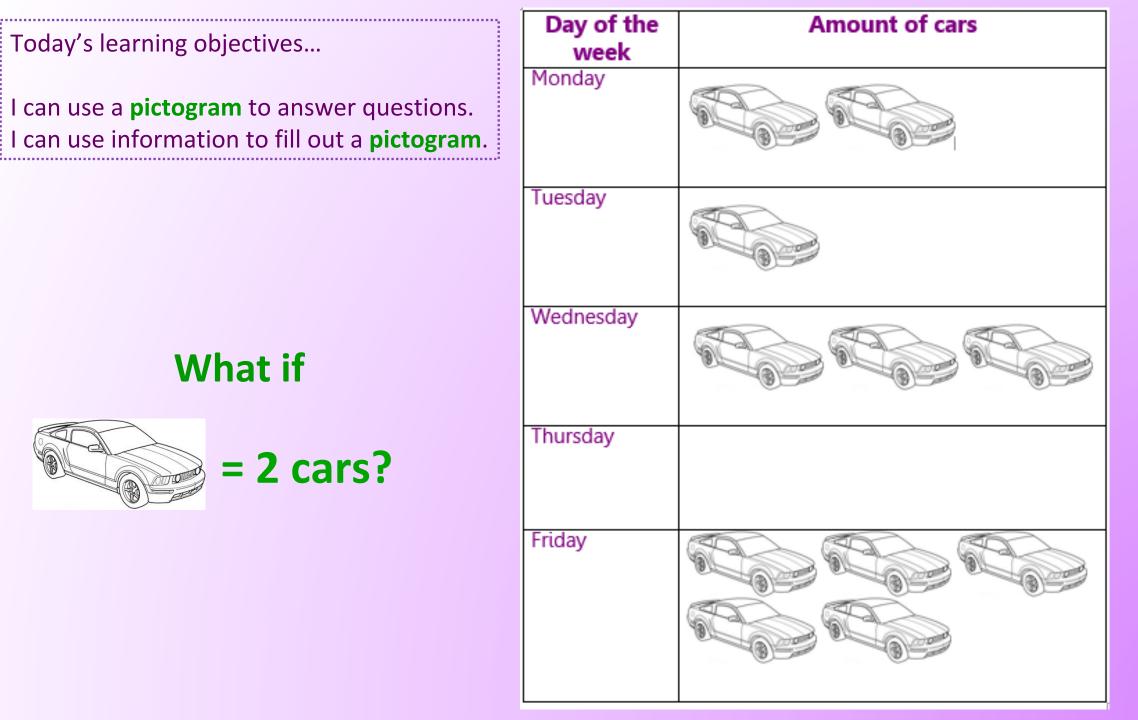

## I can use a **pictogram** to answer questions.

# I can use information to fill out a pictogram.

I can use a pictogram to answer questions.

I can use a **pictogram** to answer questions. I can use information to fill out a **pictogram**.

### How do we use a pictogram?

I can use a **pictogram** to answer questions. I can use information to fill out a **pictogram**.

### How many cars were in the garage on Monday?

I can use a **pictogram** to answer questions. I can use information to fill out a **pictogram**.

### How many cars were in the garage on Thursday?

I can use a **pictogram** to answer questions. I can use information to fill out a **pictogram**.

### How many cars were in the garage altogether on Monday and Tuesday?

I can use a **pictogram** to answer questions. I can use information to fill out a **pictogram**.

What if