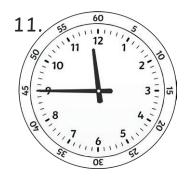

# Telling the Time - Quarter Past, Quarter to and Half Past

- 5. If the big hand starts at 12, it takes \_\_\_\_\_ minutes to get to quarter past.
- 6. If the big hand starts at 12, it takes \_\_\_\_\_ minutes to get to quarter to.
- 7. If the big hand starts at 12, it takes \_\_\_\_\_ minutes to get to half past.

### Telling the Time - Quarter Past, Quarter to and Half Past **Answers**

Are these clocks showing quarter to or quarter past?

Quarter To

Quarter Past

- 5. If the big hand starts at 12, it takes **15** minutes to get to quarter past.
- 6. If the big hand starts at 12, it takes **45** minutes to get to quarter to.
- 7. If the big hand starts at 12, it takes **30** minutes to get to half past.