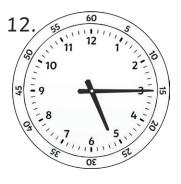

# Telling the Time - Quarter Past, Quarter to and Half Past

- 5. If the big hand starts at 12, it takes \_\_\_\_\_ minutes to get to quarter past.
- 6. If the big hand starts at 12, it takes \_\_\_\_\_ minutes to get to quarter to.
- 7. If the big hand starts at 12, it takes \_\_\_\_\_ minutes to get to half past.

### Telling the Time - Quarter Past, Quarter to and Half Past **Answers**

Are these clocks showing quarter to or quarter past?

Quarter To

Quarter Past

- 5. If the big hand starts at 12, it takes **15** minutes to get to quarter past.
- 6. If the big hand starts at 12, it takes **45** minutes to get to quarter to.
- 7. If the big hand starts at 12, it takes **30** minutes to get to half past.