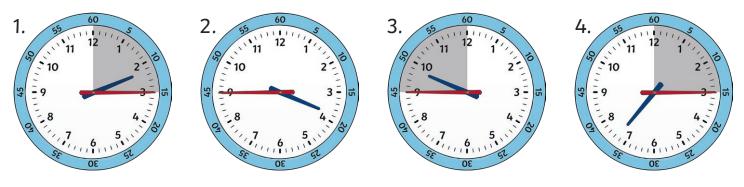

### Telling the Time - Quarter Past, Quarter to and Half Past **Answers**

Are these clocks showing quarter to or quarter past?

Quarter To

Quarter Past

- 5. If the big hand starts at 12, it takes **15** minutes to get to quarter past.
- 6. If the big hand starts at 12, it takes **45** minutes to get to quarter to.
- 7. If the big hand starts at 12, it takes **30** minutes to get to half past.