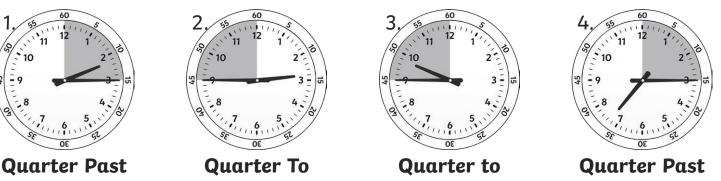

### Telling the Time - Quarter Past, Quarter to and Half Past **Answers**

Are these clocks showing quarter to or quarter past?

Quarter To

Quarter Past

- 5. If the big hand starts at 12, it takes **15** minutes to get to quarter past.
- 6. If the big hand starts at 12, it takes **45** minutes to get to quarter to.
- 7. If the big hand starts at 12, it takes **30** minutes to get to half past.