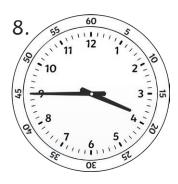

### Telling the Time - Quarter Past, Quarter to and Half Past **Answers**

Are these clocks showing quarter to or quarter past?

Quarter To

Quarter Past

- 5. If the big hand starts at 12, it takes **15** minutes to get to quarter past.
- 6. If the big hand starts at 12, it takes **45** minutes to get to quarter to.
- 7. If the big hand starts at 12, it takes **30** minutes to get to half past.