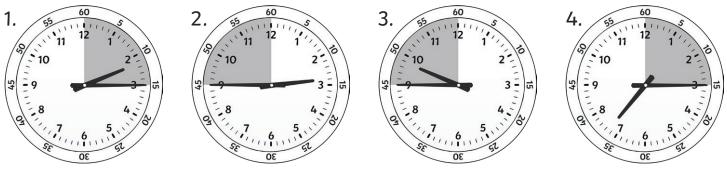

### Telling the Time - Quarter Past, Quarter to and Half Past **Answers**

Are these clocks showing quarter to or quarter past?

Quarter To

Quarter Past

- 5. If the big hand starts at 12, it takes **15** minutes to get to quarter past.
- 6. If the big hand starts at 12, it takes **45** minutes to get to quarter to.
- 7. If the big hand starts at 12, it takes **30** minutes to get to half past.