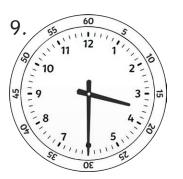

# Telling the Time - Quarter Past, Quarter to and Half Past

- 5. If the big hand starts at 12, it takes \_\_\_\_\_ minutes to get to quarter past.
- 6. If the big hand starts at 12, it takes \_\_\_\_\_ minutes to get to quarter to.
- 7. If the big hand starts at 12, it takes \_\_\_\_\_ minutes to get to half past.

### Telling the Time - Quarter Past, Quarter to and Half Past **Answers**

Are these clocks showing quarter to or quarter past?

Quarter To

Quarter Past

- 5. If the big hand starts at 12, it takes **15** minutes to get to quarter past.
- 6. If the big hand starts at 12, it takes **45** minutes to get to quarter to.
- 7. If the big hand starts at 12, it takes **30** minutes to get to half past.