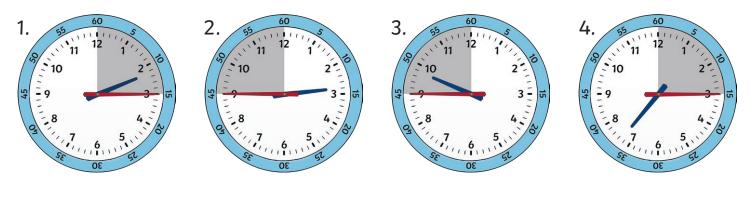

### Telling the Time - Quarter Past, Quarter to and Half Past **Answers**

Are these clocks showing quarter to or quarter past?

Quarter To

Quarter Past

- 5. If the big hand starts at 12, it takes **15** minutes to get to quarter past.
- 6. If the big hand starts at 12, it takes **45** minutes to get to quarter to.
- 7. If the big hand starts at 12, it takes **30** minutes to get to half past.