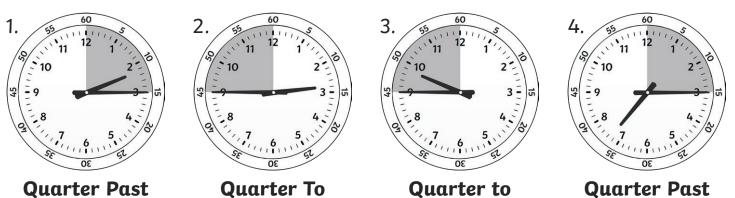

Quarter to 4

Half past 3

Quarter past 10

Quarter to 12

Quarter past 5

Half past 3

Quarter past 10

Quarter to 12

Quarter past 5