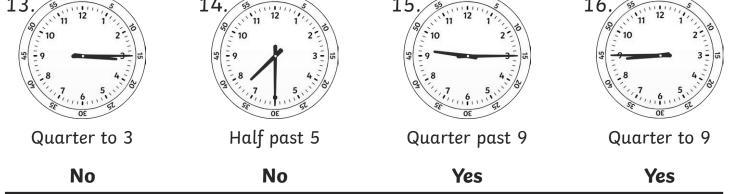

### Telling the Time - Quarter Past, Quarter to and Half Past **Answers**

Are these clocks showing quarter to or quarter past?

Quarter To

Quarter Past

- 5. If the big hand starts at 12, it takes **15** minutes to get to quarter past.
- 6. If the big hand starts at 12, it takes **45** minutes to get to quarter to.
- 7. If the big hand starts at 12, it takes **30** minutes to get to half past.