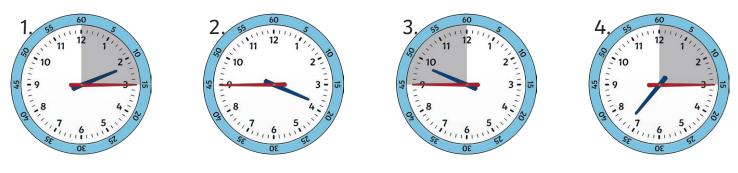

### Telling the Time - Quarter Past, Quarter to and Half Past **Answers**

Are these clocks showing quarter to or quarter past?

Quarter To

Quarter Past

- 5. If the big hand starts at 12, it takes **15** minutes to get to quarter past.
- 6. If the big hand starts at 12, it takes **45** minutes to get to quarter to.
- 7. If the big hand starts at 12, it takes **30** minutes to get to half past.