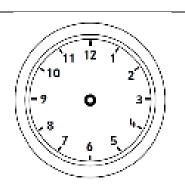

## I can solve problems involving time

Bart leaves for football at 10 o'clock.

It takes him half an hour to walk there.

What time does he get there?

Draw the time on the clock.

Laura goes swimming at 9 o'clock. She swims for 2 hours. What time does

Laura get out of the pool?

Draw the time on the clock.

The Angry birds go to the cinema. They arrive at 4 o'clock. The film lasts one hour. What time do they leave the cinema?

Hello Kitty goes shopping.

She goes on the bus which takes 1 hour. If she gets to the shops at 11 o'clock, what time did she set off?

The children start dancing at 5 o'clock. They finish two hours later. What time do they finish dancing?