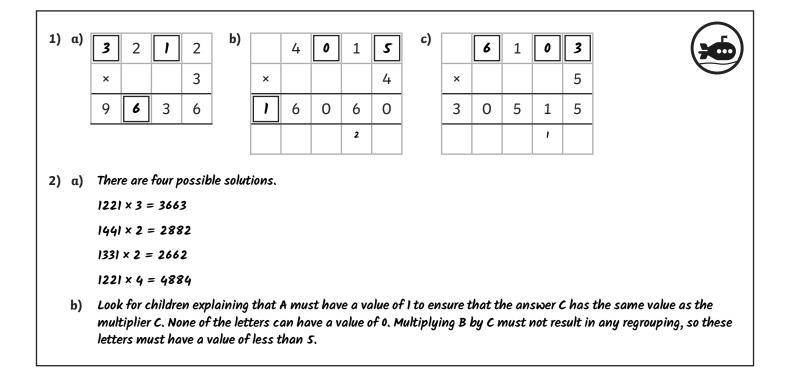

- 1) a) 1132 × 3 = 3396
  - b) 2042 × 4 = 8168
  - c) 3613 × 6 = 21 678

2) Possible answers must show the need for calculating 2103 × 4, for example: Sally is writing a book. Each day, she writes 2103 words. How many words has she written after the fourth day? Sylvain earns £2103 a month. How much does he earn after four months?

The code is 311.

1) a) Harry should have regrouped the ten from  $4 \times 3$  and added this to  $10 \times 3$ , to make 4 in the tens column.

- b) Harry has not regrouped the ten from  $3 \times 4$ .
- c) Harry has incorrectly recorded 0 × 6 as 6.
- d) Harry has not recorded 0 × 8 as 0 by putting a place holder in the ones column.
- 2) a) 2314 × 3 = 6942
  - b) 3043 × 4 = 12 172
  - c) 5206 × 6 = 31 236
  - d) 4310 × 8 = 34 480