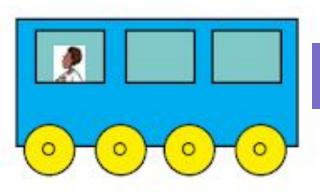

## How many passengers are in the carriages altogether?

Count the passengers in the carriage.

Hold that number in your head.

Point to and add on the passengers in the next carriage.

## How many passengers are in the carriages altogether?

Count the passengers in the carriage.

### Hold that number in your head.

Point to and add on the passengers in the next carriage.