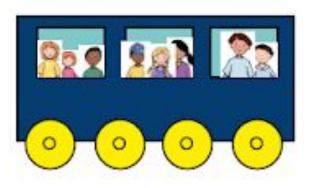

## How many passengers are in the carriages altogether?

Count the passengers in the carriage.

Hold that number in your head.

Point to and add on the passengers in the next carriage.