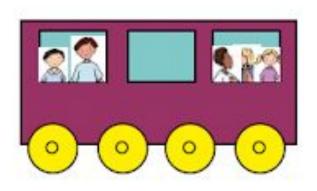

## How many passengers are in the carriages altogether?

Count the passengers in the carriage.

Hold that number in your head.

Point to and add on the passengers in the next carriage.