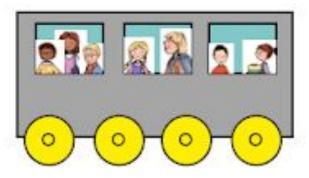

## How many passengers are in the carriages altogether?

Count the passengers in the carriage.

Hold that number in your head.

Point to and add on the passengers in the next carriage.

## How many passengers are in the carriages altogether?

Count the passengers in the carriage.

### Hold that number in your head.

Point to and add on the passengers in the next carriage.