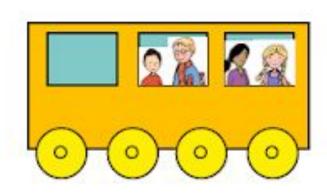

## How many passengers are in the carriages altogether?

Count the passengers in the carriage.

Hold that number in your head.

Point to and add on the passengers in the next carriage.

## How many passengers are in the carriages altogether?

Count the passengers in the carriage.

### Hold that number in your head.

Point to and add on the passengers in the next carriage.