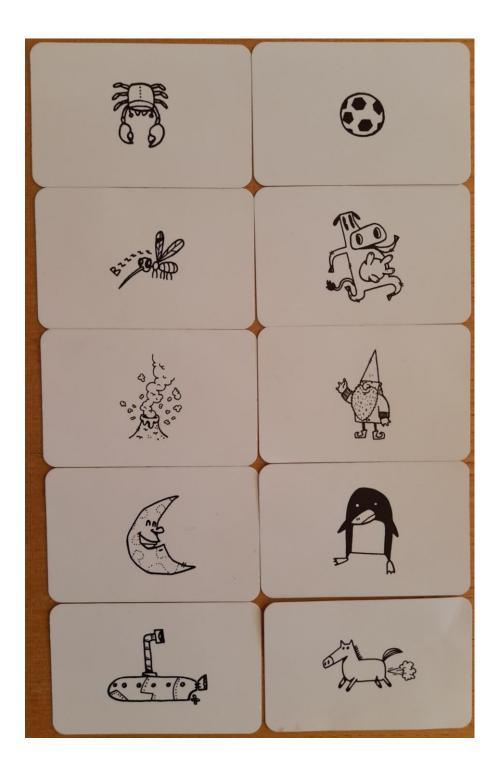

## Picture mission:

Cut up the smaller, picture question cards and lay them face down.

Turn one over and see how fast you can find the item on the game tile/s you are using. If playing with a friend - who can find it fastest.