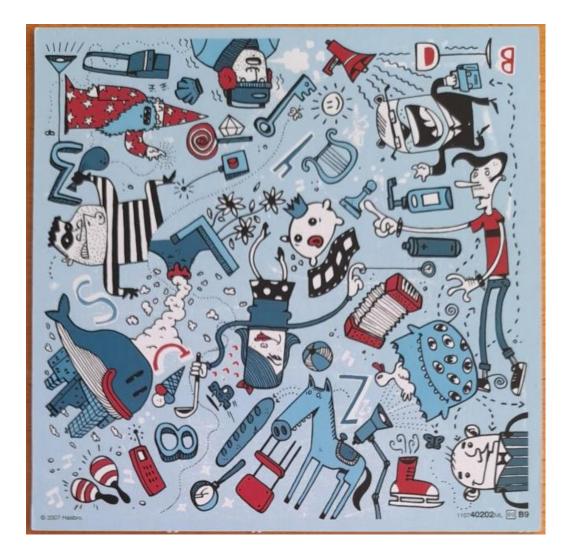

## How to play Pictureka

There are many ways to play this game and you might like to make up your own rules but below are some suggestions to get you started.

You can use the picture games tiles individually or in groups to create a 3x3 tile game board (please note, not all images and items are on each tile).