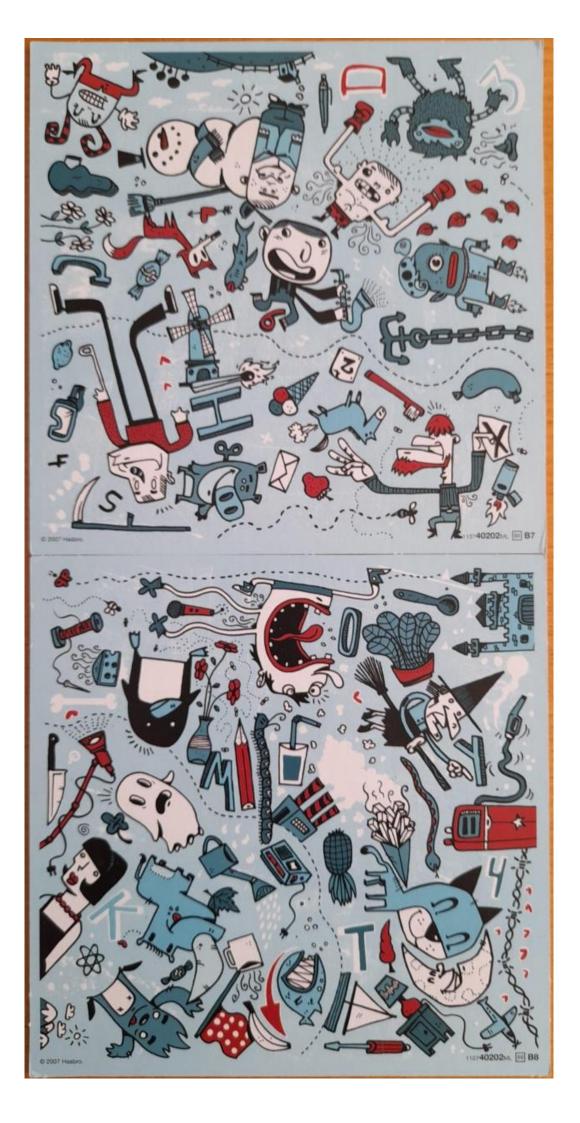

## How to play Pictureka

There are many ways to play this game and you might like to make up your own rules but below are some suggestions to get you started.

You can use the picture games tiles individually or in groups to create a 3x3 tile game board (please note, not all images and items are on each tile).