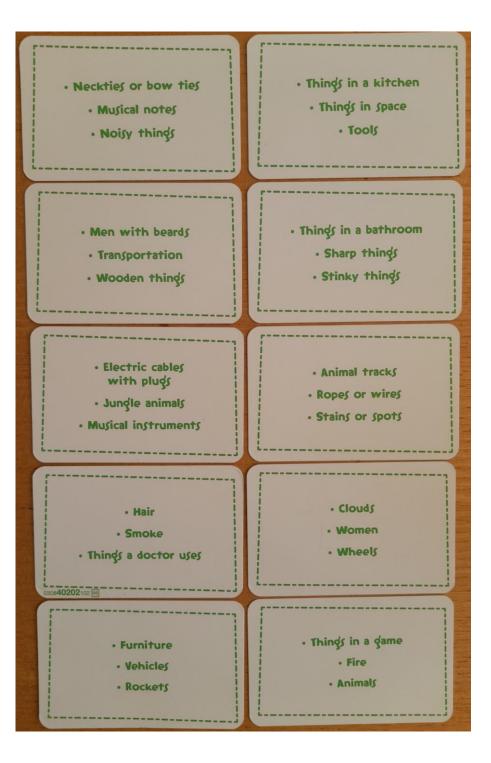

## Clue mission:

Cut up the smaller, worded clue cards and see how quickly you can find matching items. If playing with a friend – who can find it fastest.

Challenge yourself (or your friend) to see how many of each item you can find in a set time (for example, 30 seconds).