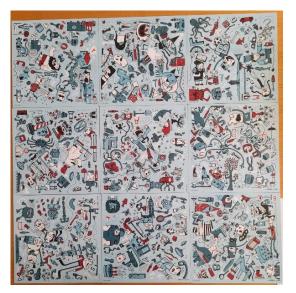

## How to play Pictureka

There are many ways to play this game and you might like to make up your own rules but below are some suggestions to get you started.

You can use the picture games tiles individually or in groups to create a 3x3 tile game board (please note, not all images and items are on each tile).

## Picture mission:

Cut up the smaller, picture question cards and lay them face down.

Turn one over and see how fast you can find the item on the game tile/s you are using. If playing with a friend - who can find it fastest.

## Clue mission:

Cut up the smaller, worded clue cards and see how quickly you can find matching items. If playing with a friend – who can find it fastest.

Challenge yourself (or your friend) to see how many of each item you can find in a set time (for example, 30 seconds).