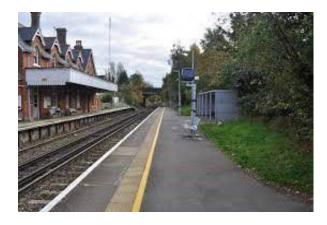

## **BOROUGH GREEN**

Have a walk around Borough Green and see if can find the following places:

- Railway station
- Shops
- Library
- Doctors surgery
- Dentist
- Village hall
- Church of the Good Shepherd
- Post Office