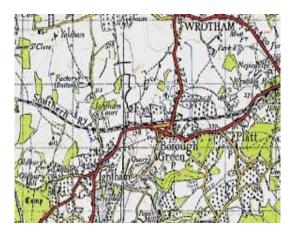

## **BOROUGH GREEN**

Have a walk around Borough Green and see if can find the following places:

- Railway station
- Shops
- Library
- Doctors surgery
- Dentist
- Village hall
- Church of the Good Shepherd
- Post Office